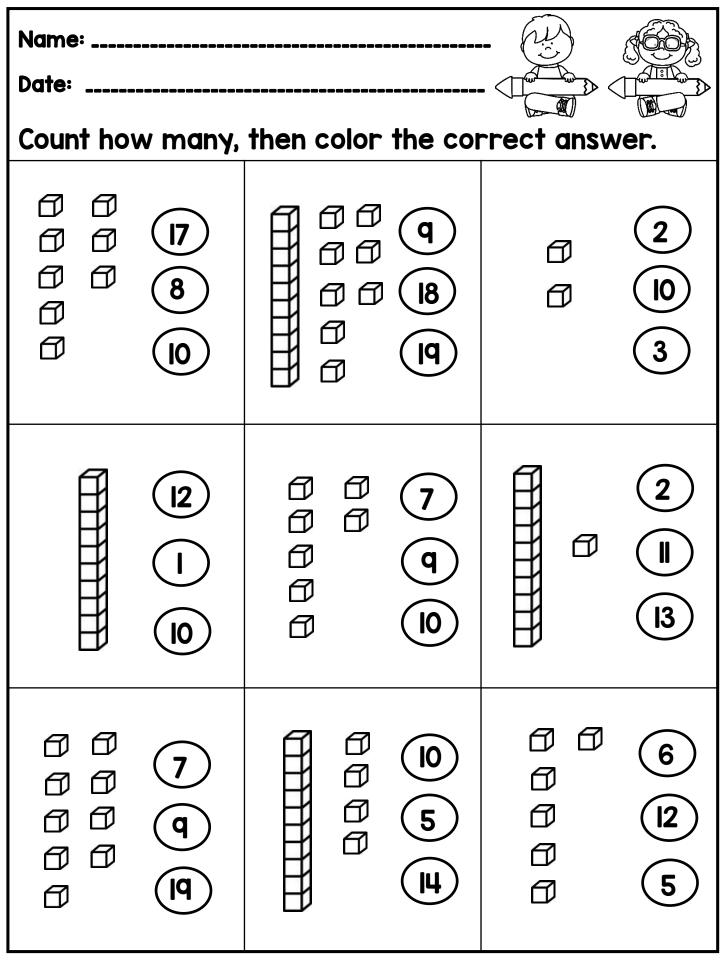

|  |  |
| ram is Cam. Cam the ram    |                                               |  |  |
| can eat. He ate a ham. He  | Cam ate all the                               |  |  |
| ate a yam. Cam ate all the | <ul><li>jam</li><li>ram</li><li>Cam</li></ul> |  |  |
| jam.<br>●                  | Color all of the -am words.                   |  |  |

Name: Mad Dad I see my big red dog. I This story is about see my dad. My dad had a The bad dog is hat. My dog was bad. He mad hid the hat. My dad is dad sad mad. The bad dog is sad. Color all of the -ad words.

Name: The Boy in the Cap I see a boy. He can run. He This story is about a ran a lap. The boy had a The boy had a cap. The cap was red. The lap boy in the red cap had a cap ran map. Color all of the -ap words.



























| Nama |  |  |  |
|------|--|--|--|
| Name |  |  |  |









| Name  | * |      |
|-------|---|------|
| Name. |   | <br> |









**Directions**. If you know the answer to each problem, write it down. If not, touch and count the TouchPoints in the correct order. Then write the answer. No guessing! Say the problem and answer quietly.

























3 - 2

















## 

/

# 

### S

5

SC

### 

SM

Sh

9

10

SD

St

11

SW

### 

C

G

ch sh th







### Long a

When two vowels go walking, the first one does the talking.



#### Long o

When two vowels go walking, the first one does the talking.



### Longe

When two vowels go walking, the first one does the talking.



#### 120 Number Chart

|               | 1   | 2   | 3   | 4   | 5   | 6   | 7