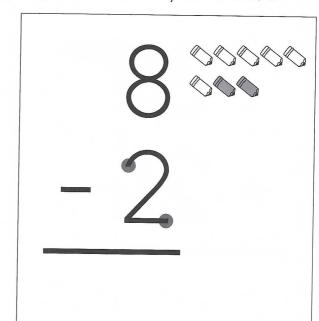

| Nama |  |  |  |
|------|--|--|--|
| Name |  |  |  |

| Name  | * |      |
|-------|---|------|
| Name. |   | <br> |

**Directions**. If you know the answer to each problem, write it down. If not, touch and count the TouchPoints in the correct order. Then write the answer. No guessing! Say the problem and answer quietly.

3 - 2