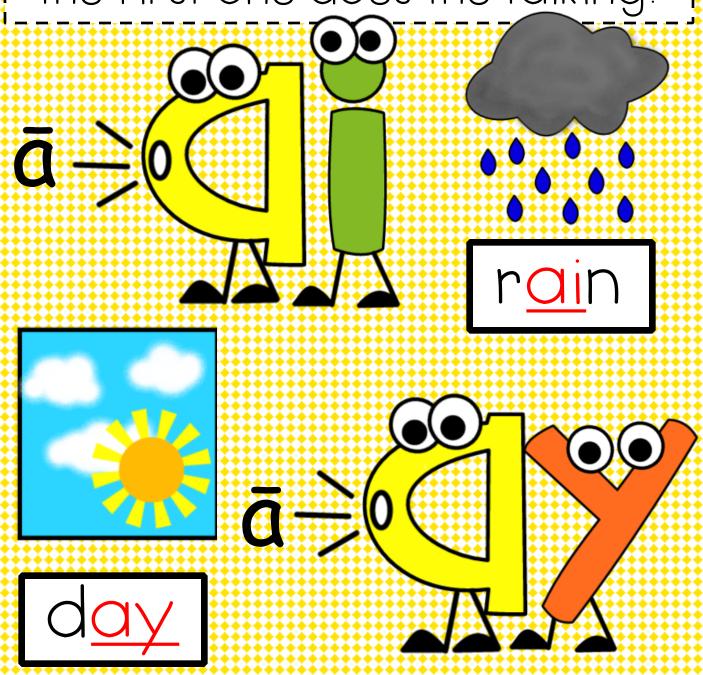

ad words.

Name: The Boy in the Cap I see a boy. He can run. He This story is about a ran a lap. The boy had a The boy had a cap. The cap was red. The lap boy in the red cap had a cap ran map. Color all of the -ap words.



























| Nama |  |  |  |
|------|--|--|--|
| Name |  |  |  |









| Name  | * |      |
|-------|---|------|
| Name. |   | <br> |









**Directions**. If you know the answer to each problem, write it down. If not, touch and count the TouchPoints in the correct order. Then write the answer. No guessing! Say the problem and answer quietly.

























3 - 2

















## 

/

# 

### S

5

SC

### 

SM

Sh

9

10

SD

St

11

SW

### 

C

G

ch sh th







### Long a

When two vowels go walking, the first one does the talking.



#### Long o

When two vowels go walking, the first one does the talking.



### Longe

When two vowels go walking, the first one does the talking.



#### 120 Number Chart

|               | 1   | 2   | 3   | 4   | 5   | 6   | 7   | 8   | 9   | 10  |
|---------------|-----|-----|-----|-----|-----|-----|-----|-----|-----|-----|
|               | 11  | 12  | 13  | 14  | 15  | 16  | 17  | 18  | 19  | 20  |
|               | 21  | 22  | 23  | 24  | 25  | 26  | 27  | 28  | 29  | 30  |
| 2 2 2 2 2 2 2 | 31  | 32  | 33  | 34  | 35  | 36  | 37  | 38  | 39  | 40  |
| 2 2 2 2 2 2 2 | 41  | 42  | 43  | 44  | 45  | 46  | 47  | 48  | 49  | 50  |
|               | 51  | 52  | 53  | 54  | 55  | 56  | 57  | 58  | 59  | 60  |
|               | 61  | 62  | 63  | 64  | 65  | 66  | 67  | 68  | 69  | 70  |
|