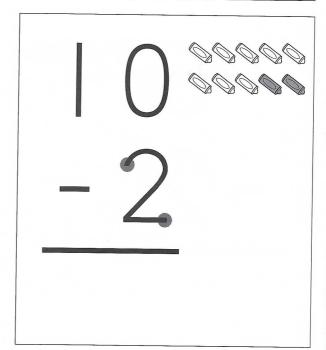

| Nama |  |  |  |
|------|--|--|--|
| Name |  |  |  |

| Name  | * |      |
|-------|---|------|
| Name. |   | <br> |

**Directions**. If you know the answer to each problem, write it down. If not, touch and count the TouchPoints in the correct order. Then write the answer. No guessing! Say the problem and answer quietly.

3 - 2