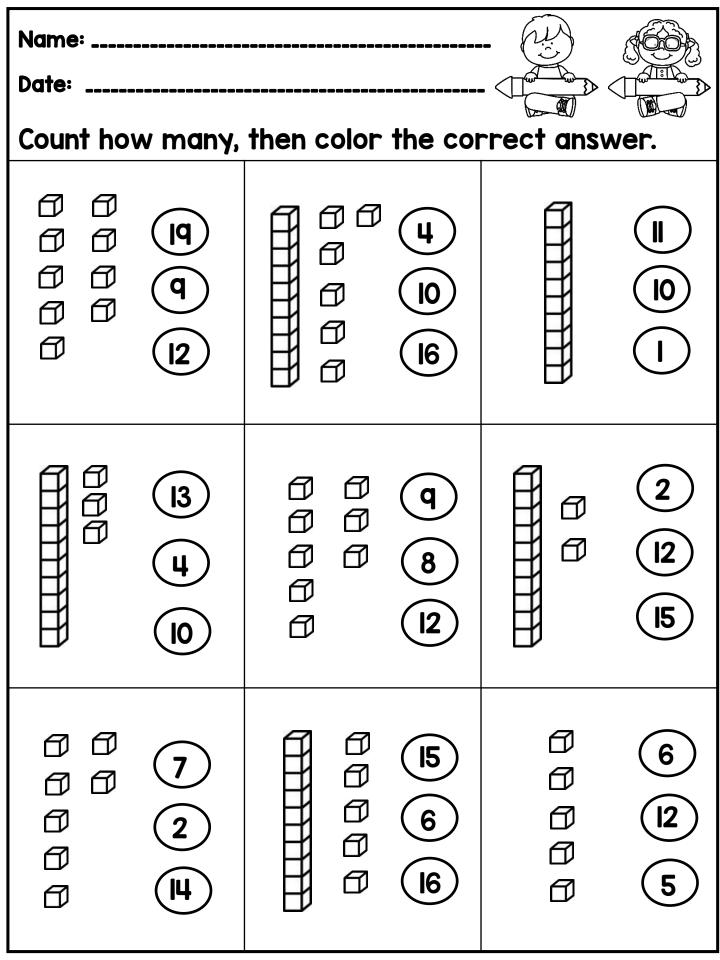

|  |  |
| ram is Cam. Cam the ram    |                                               |  |  |
| can eat. He ate a ham. He  | Cam ate all the                               |  |  |
| ate a yam. Cam ate all the | <ul><li>jam</li><li>ram</li><li>Cam</li></ul> |  |  |
| jam.<br>●                  | Color all of the -am words.                   |  |  |

Name: Mad Dad I see my big red dog. I This story is about see my dad. My dad had a The bad dog is hat. My dog was bad. He mad hid the hat. My dad is dad sad mad. The bad dog is sad. Color all of the -ad words.

Name: The Boy in the Cap I see a boy. He can run. He This story is about a ran a lap. The boy had a The boy had a cap. The cap was red. The lap boy in the red cap had a cap ran map. Color all of the -ap words.



























| Nama |  |  |  |
|------|--|--|--|
| Name |  |  |  |









| Name  | * |      |
|-------|---|------|
| Name. |   | <br> |









**Directions**. If you know the answer to each problem, write it down. If not, touch and count the TouchPoints in the correct order. Then write the answer. No guessing! Say the problem and answer quietly.

























3 - 2

















## 

/

# 

### S

5

SC

### 

SM

Sh

9

10

SD

St

11

SW

### 

C

G

ch sh th







### Long a

When two vowels go walking, the first one does the talking.



#### Long o

When two vowels go walking, the first one does the talking.



### Longe

When two vowels go walking, the first one does the talking.



#### 120 Number Chart

|               | 1   | 2   | 3   | 4   | 5   | 6   |