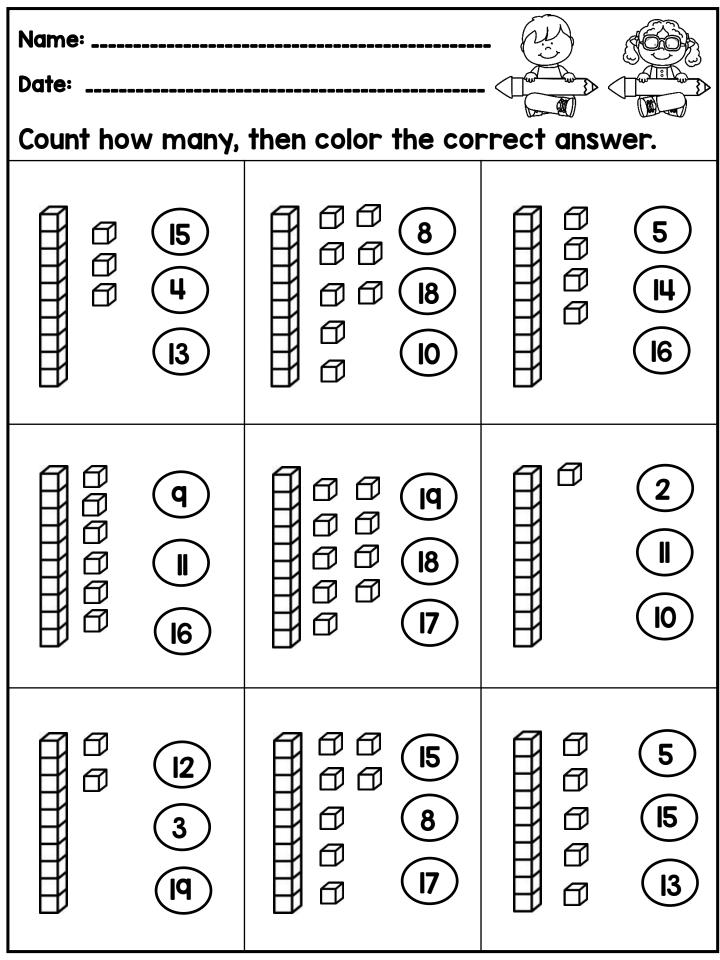

| Nama |  |  |  |
|------|--|--|--|
| Name |  |  |  |

| Name  | * |      |
|-------|---|------|
| Name. |   | <br> |

**Directions**. If you know the answer to each problem, write it down. If not, touch and count the TouchPoints in the correct order. Then write the answer. No guessing! Say the problem and answer quietly.