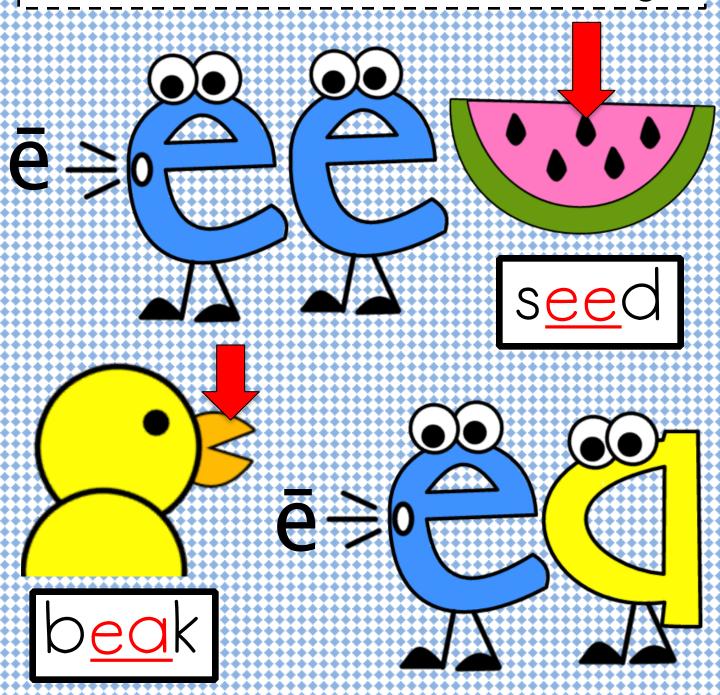

lap boy in the red cap had a cap ran map. Color all of the -ap words.



























| Nama |  |  |  |
|------|--|--|--|
| Name |  |  |  |









| Name  | * |      |
|-------|---|------|
| Name. |   | <br> |









**Directions**. If you know the answer to each problem, write it down. If not, touch and count the TouchPoints in the correct order. Then write the answer. No guessing! Say the problem and answer quietly.

























3 - 2

















## 

/

# 

### S

5

SC

### 

SM

Sh

9

10

SD

St

11

SW

### 

C

G

ch sh th







### Long a

When two vowels go walking, the first one does the talking.



#### Long o

When two vowels go walking, the first one does the talking.



### Longe

When two vowels go walking, the first one does the talking.



#### 120 Number Chart

|               | 1   | 2   | 3   | 4   | 5   | 6   | 7   | 8   | 9   | 10  |
|---------------|-----|-----|-----|-----|-----|-----|-----|-----|-----|-----|
|               | 11  | 12  | 13  | 14  | 15  | 16  | 17  | 18  | 19  | 20  |
|               | 21  | 22  | 23  | 24  | 25  | 26  | 27  | 28  | 29  | 30  |
| 2 2 2 2 2 2 2 | 31  | 32  | 33  | 34  | 35  | 36  | 37  | 38  | 39  | 40  |
| 2 2 2 2 2 2 2 | 41  | 42  | 43  | 44  | 45  | 46  | 47  | 48  | 49  | 50  |
|               | 51  | 52  | 53  | 54  | 55  | 56  | 57  | 58  | 59  | 60  |
|               | 61  | 62  | 63  | 64  | 65  | 66  | 67  | 68  | 69  | 70  |
|               | 71  | 72  | 73  | 74  | 75  | 76  | 77  | 78  | 79  | 80  |
|               | 81  | 82  | 83  | 84  | 85  | 86  | 87  | 88  | 89  | 9