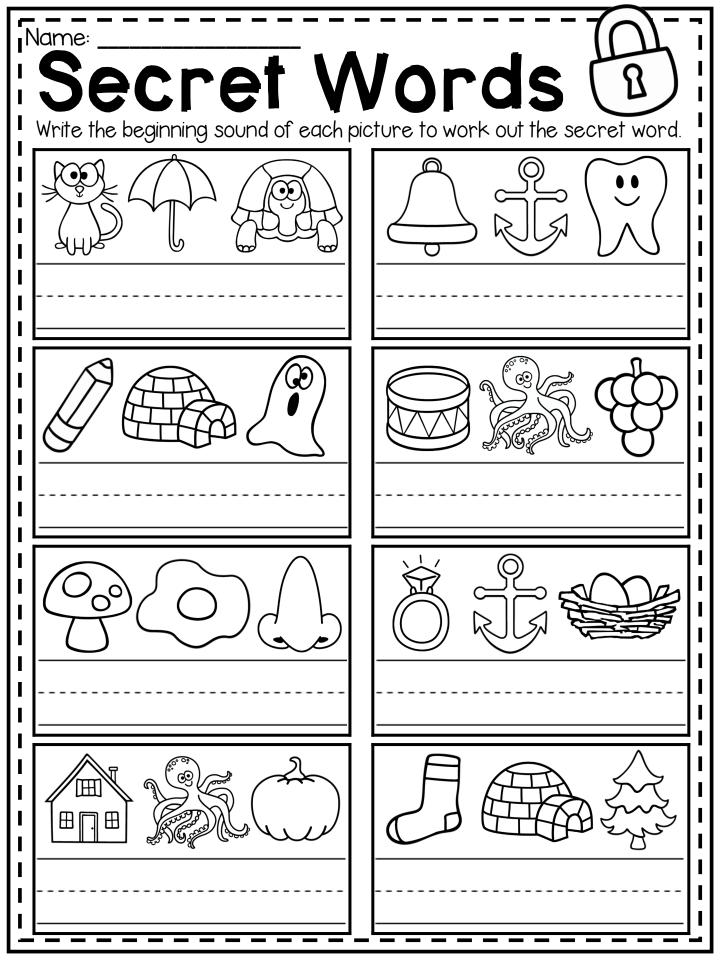

Name: Beginning Sounds
Write the beginning sound of each word. Name: Middle Sounds Write the middle sound of each word.

Name: Ending Sounds Write the ending sound of each word.

Name: owel Match Say the picture name. Color the middle vowel. Name: The Fat Cat Pat is a cat. He is a fat cat. This story is about a Pat the cat had a hat. The Pat the cat had a hat was red. The fat cat mat sat on a mat. The mat was sat hat by a big bat. Color all of the -at words.