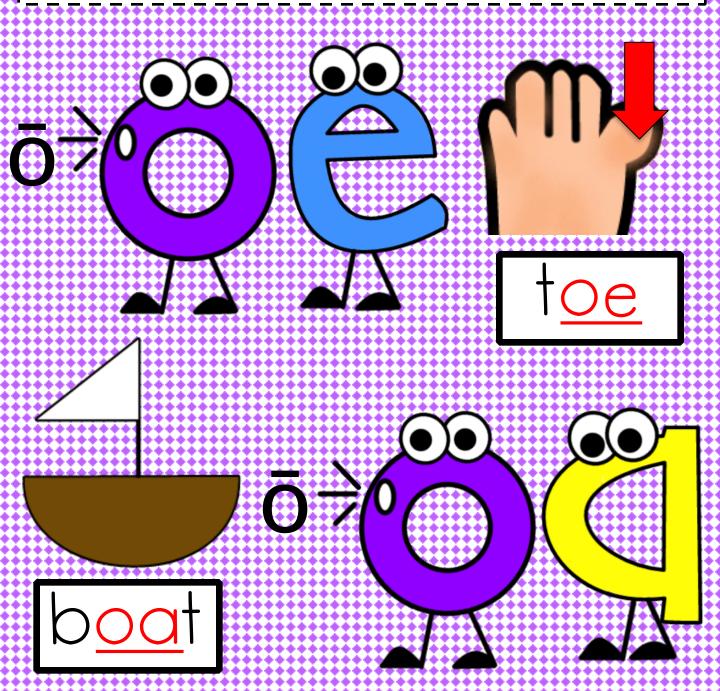

s about a ran a lap. The boy had a The boy had a cap. The cap was red. The lap boy in the red cap had a cap ran map. Color all of the -ap words.



























| Nama |  |  |  |
|------|--|--|--|
| Name |  |  |  |









| Name  | * |      |
|-------|---|------|
| Name. |   | <br> |









**Directions**. If you know the answer to each problem, write it down. If not, touch and count the TouchPoints in the correct order. Then write the answer. No guessing! Say the problem and answer quietly.

























3 - 2

















## 

/

# 

### S

5

SC

### 

SM

Sh

9

10

SD

St

11

SW

### 

C

G

ch sh th







### Long a

When two vowels go walking, the first one does the talking.



#### Long o

When two vowels go walking, the first one does the talking.



### Longe

When two vowels go walking, the first one does the talking.



#### 120 Number Chart

|               | 1   | 2   | 3   | 4   | 5   | 6   | 7   | 8   | 9   | 10  |
|---------------|-----|-----|-----|-----|-----|-----|-----|-----|-----|-----|
|               | 11  | 12  | 13  | 14  | 15  | 16  | 17  | 18  | 19  | 20  |
|               | 21  | 22  | 23  | 24  | 25  | 26  | 27  | 28  | 29  | 30  |
| 2 2 2 2 2 2 2 | 31  | 32  | 33  | 34  | 35  | 36  | 37  | 38  | 39  | 40  |
| 2 2 2 2 2 2 2 | 41  | 42  | 43  | 44  | 45  | 46  | 47  | 48  | 49  | 50  |
|               | 51  | 52  | 53  | 54  | 55  | 56  | 57  | 58  | 59  | 60  |
|               | 61  | 62  | 63  | 64  | 65  | 66  | 67  | 68  | 69  | 70  |
|               | 71  | 72  | 73  | 74  | 75  | 76  | 77  | 78  | 79  | 80  |