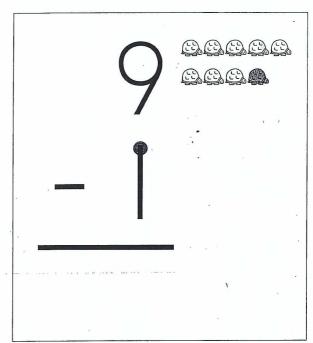

| Nama |  |  |  |
|------|--|--|--|
| Name |  |  |  |

| Name  | * |      |
|-------|---|------|
| Name. |   | <br> |

**Directions**. If you know the answer to each problem, write it down. If not, touch and count the TouchPoints in the correct order. Then write the answer. No guessing! Say the problem and answer quietly.

3 - 2