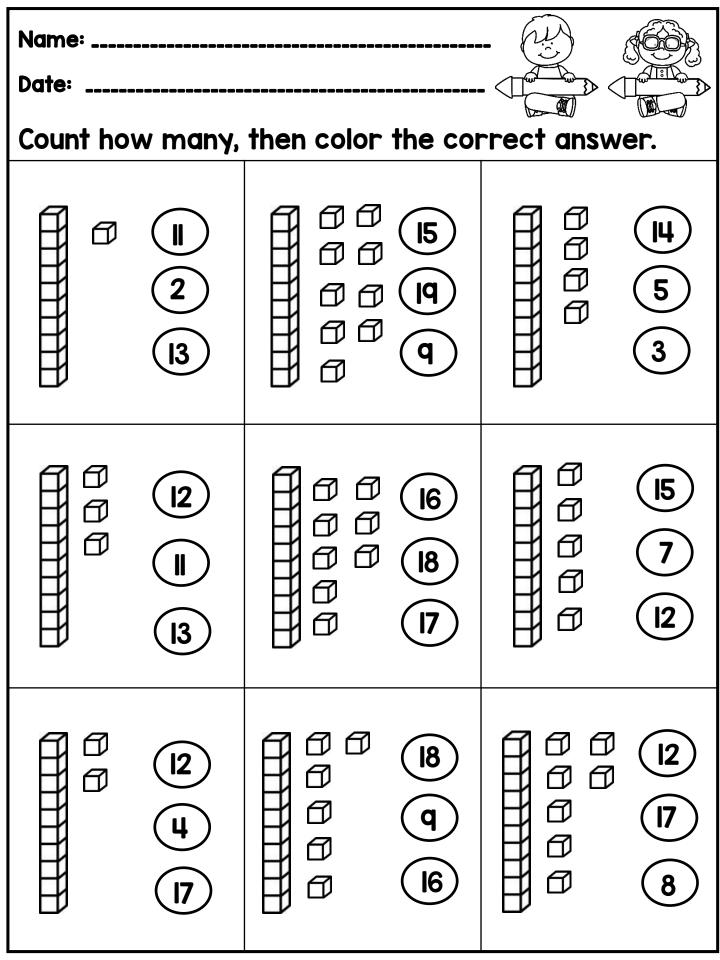

| Nama |  |  |  |
|------|--|--|--|
| Name |  |  |  |

| Name  | * |      |
|-------|---|------|
| Name. |   | <br> |

**Directions**. If you know the answer to each problem, write it down. If not, touch and count the TouchPoints in the correct order. Then write the answer. No guessing! Say the problem and answer quietly.